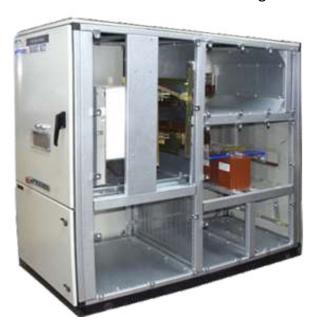

With the combined experience of the MV Switchgear manufacturers and MODUTEC, we are now offering our MODUTEC Basic Kit with Type Test Certification/ compliant to IEC 62271-200. We have developed draw out mechanisms, shutter assemblies and different types of spouts with investment in R&D, dies and fixtures for different makes of MV Switchgear.

►MV 11 KV BASIC KIT

TYPE TESTED

**ACCESSORIES** 

Based on MODUTEC Panel Partner requirement a Basic Kit is either supplied as is ready with Schneider make of EasyPact / Eaton make VCBs or customized to suit the specific make requirement with