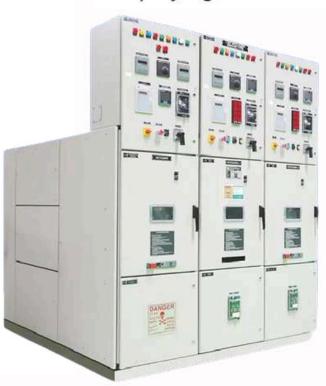

## **MODMED**

**MV Panel Cassette Type Basic Kit** 

COMPLIANT

SYSTEMATISED

MODUTEC MV Basic Kit, range of MODMED is an indoor switchgear flat pack assembly that provides maximum user safety, simplicity and reliability during installation, operation and maintenance. It meets all electrical distribution needs up to 11 kV and incorporates a set of innovative solutions.

## Salient features of MODMED

- Safety, Simplicity, and Reliability
- IEC 62271-200 Verified
- Draw-Out Mechanisms
- Compatible with Schneider EasyPact / Eaton VCBs
- Suitable for Indoor and Outdoor Use
- Internal Arc Design with Exhaust Flaps Available
- Top or Bottom Cable Entry
- Modular Flat Pack Design
- Electrical Ratings:
  - 4,000 A / 40 kA for voltages up to 11kV
  - 2,500 A / 31.5 kA for voltages up to 11Kv
  - 1,250 A / 26.3 kA for voltages up to 11kV
- F IP4X Degree of Protection